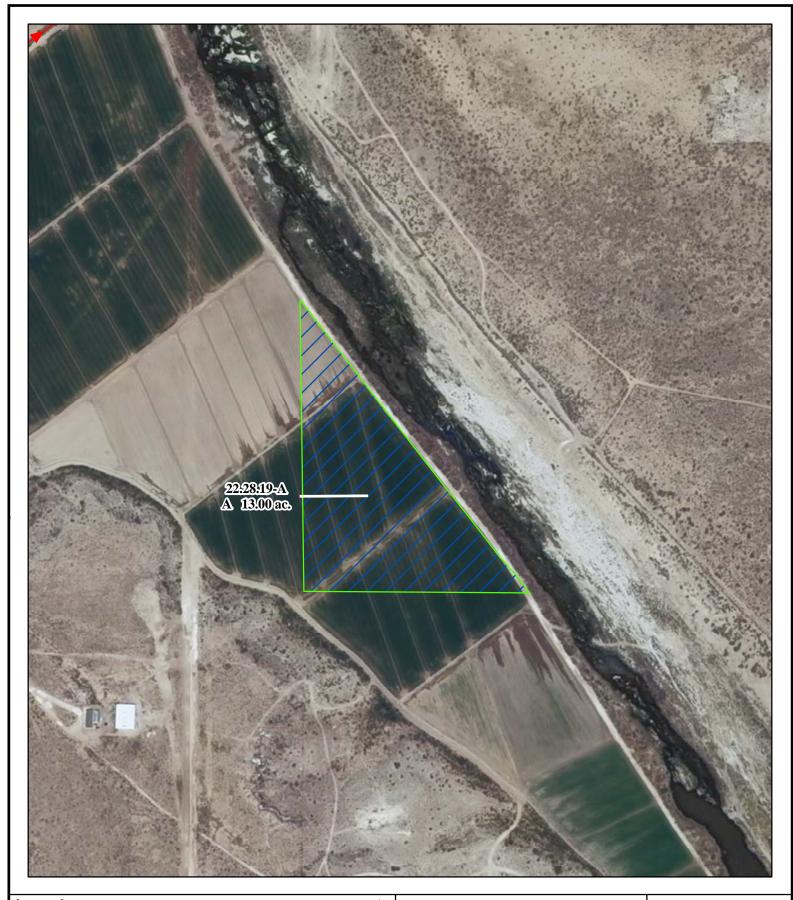

#### f. Location and Amount of Irrigated Acreage:

Section 19, Township 22S, Range 28E, N.M.P.M.

Pt. SW<sup>1</sup>/<sub>4</sub> 13.00 acres

Total: 13.00 acres (Supplemental)

As shown on the attached revised Hydrographic Survey Map for Subfile No. 22.28.19-A, and the CID Section Hydrographic Survey Map Sheet No. 32 (1999-2011), included in Part F of this Appendix, representing the Court record as of the date of the filing of this Decree.

## g. Amount of Water:

As set forth in Part B of this Appendix.

Point of DiversionCanals / Ditches

**Tract Boundaries** 

Surface Water Only

Supplemental Groundwater

Reservoir / Pond

No Right

2009 Digital Orthophotography
Grid Interval = 1000

Scale 1 " = 400;

1:4,800

7537.5 0 75 150 225 300 375 450 525

# Pecos River Stream System Carlsbad Irrigation District

Hydrographic Survey Township 22 Ferguson Farms Subfile 22.28.19-A 4/25/2011

D.D.

PAE